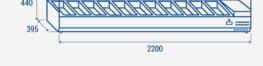

## **PRODUCT DIMENSIONS**

## **TECHNICAL SPECIFICATIONS**

| Capacity                         | 93 L         |
|----------------------------------|--------------|
| Temperature                      | +2° ~ +8°C   |
| Consumption                      | 2.2 kWh/24h  |
| Rated Power                      | 160 W        |
| Noise level                      | 56 dB(A)     |
| Net Weight                       | 60 Kg        |
| Gross Weight                     | 97.5 Kg      |
| External Dimensions (WxDxH mm)   | 2200x395x440 |
| Internal Dimensions (WxDxH mm)   | 1850x310x163 |
| Packaging dimensions (WxDxH mm)  | 2340x465x460 |
| Loading quantities 20'/40'/40'HQ | 40/100/100   |