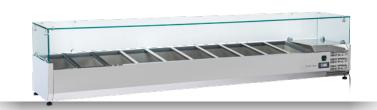

## **GENERAL FEATURES**

| Refrigerated horizontale showcase (Pans GN1/3)            | • |
|-----------------------------------------------------------|---|
| Stainless Steel exterior and interior                     | • |
| Static Cooling                                            | • |
| Automatic compressor cycle defrost                        | • |
| Single copper pipe evaporator (No welding in the foaming) | • |
| <u>Digital Thermostat</u>                                 | • |
| N.4 Adjustable feet                                       | • |
| Spacer set included                                       | • |
| GN1/3 Pans are not included with the unit                 | • |
| Tempered glass top                                        | • |
| Energy efficiency class: -                                | • |